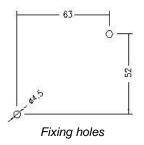

**Highlights** 

class.

Reinforced aluminum box.

IP65 protection

Easy installation





Temperature Probe

## **TEMPERATURE PROBE A038**

Alltec's Temperature Probe A038 is suitable for measuring temperature in indoor, outdoor, aggressive local rooms, refrigerators, and others, due to its IP65 protection class (NBR 6146, DIN 40050, and IEC529).

The cover and box are made of aluminum (G AI SI 12/DIN 1775), and exterior with gray powder coating. (RAL 7032). The closure is made with stainless steel screws and neoprene rubber seal. The temperature measurement range is from -40 to  $100 \, ^{\circ}$  C (-40 to  $212 \, ^{\circ}$  F) with an uncertainty of  $\pm \, 2 \, ^{\circ}$  C ( $\pm \, 3.6 \, ^{\circ}$  F).

## Dimensions





## Technical specs:

Sensor:

Measurement range:

Precision:

Isolation:

Cable gland:

Protection class:

3-wire PT-100

-40 a 100 °C (-40 to 212 ° F)

±2 °C (±3.6 ° F)

1500VAC@60s

PG9 or ½"Sealtube

IP-65

## Electrical connection: