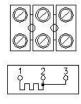

table for measuring temperature in indoor, outdoor, aggressive local rooms, refrigerators, and others, due to its IP65 protection class (NBR 6146, DIN 40050, and IEC529).

The cover and box are made of aluminum (G AI SI 12/DIN 1775), and exterior with gray powder coating. (RAL 7032). The closure is made with stainless steel screws and neoprene rubber seal. The temperature measurement range is from -40 to  $100 \, ^{\circ}$  C (-40 to  $212 \, ^{\circ}$  F) with an uncertainty of  $\pm \, 2 \, ^{\circ}$  C ( $\pm \, 3.6 \, ^{\circ}$  F).

## Dimensions





## Technical specs:

Sensor:

Measurement range:

Precision:

Isolation:

Cable gland:

Protection class:

3-wire PT-100

-40 a 100 °C (-40 to 212 ° F)

±2 °C (±3.6 ° F)

1500VAC@60s

PG9 or ½"Sealtube

IP-65

## Electrical connection: