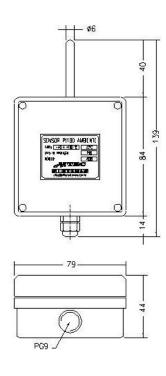

**Highlights** 

class.

Reinforced aluminum box.

IP65 protection

Easy installation





Temperature Probe

## **TEMPERATURE PROBE A038**

Alltec's Temperature Probe A038 is suitable for measuring temperature in indoor, outdoor, aggressive local rooms, refrigerators, and others, due to its IP65 protection class (NBR 6146, DIN 40050, and IEC529).

The cover and box are made of aluminum (G AI SI 12/DIN 1775), and exterior with gray powder coating. (RAL 7032). The closure is made with stainless steel screws and neoprene rubber seal. The temperature measurement range is from -40 to  $100 \, ^{\circ}$  C (-40 to  $212 \, ^{\circ}$  F) with an uncertainty of  $\pm \, 2 \, ^{\circ}$  C ( $\pm \, 3.6 \, ^{\circ}$  F).

## Dimensions





## Technical specs:

Sensor:

Measurement range:

Precision:

Isolation:

Cable gland:

Protection class:

3-wire PT-100

-40 a 100 °C (-40 to 212 ° F)

±2 °C (±3.6 ° F)

1500VAC@60s

PG9 or ½"Sealtube

IP-65

## Electrical connection: